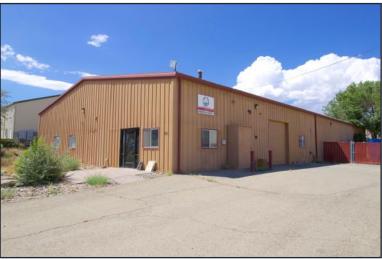

## TWO BUILDING INDUSTRIAL / COMMERCIAL OPPORTUNITY

(7,200 SQ FT + 3,600 SQ FT) 22 Cash Dr, Moundhouse, NV 89706

Industrial / Commercial property on a flat corner lot. 1 acre parcel with two separate buildings (7200 sq ft + 3600 sq ft), each with fenced yards and additional storage. Opportunity to use one building and lease out the other building for additional income. 4 separate heating/cooling zones in main building. Warehouse, professional offices, and showroom areas. High ceilings, 5 roll up doors, ample parking. Smaller building could be auto mechanic shop. 10 Minutes to Carson City. Reno, Lake Tahoe, and TRIC are all less than an hour drive. Easy access to major highways. Buildings currently used for storage.

## Highlights:

- 7200 sq ft metal building with roll up doors, high ceilings, office space, showroom, warehouse, fenced yard on a corner lot
- 3600 sq ft block building with roll up doors, potential auto shop
- Opportunity to use one building and lease out the other building for additional income.
- Heated and cooled warehouse
- 3+ restrooms
- Multiple offices
- Showroom
- Built-in Kitchen
- 5 Roll-up doors