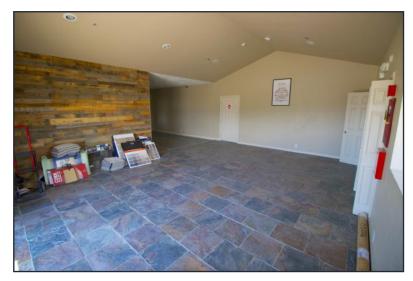

## Highlights:

- 7200 sq ft metal building with roll up doors, high ceilings, office space, showroom, warehouse, fenced yard on a corner lot
- 3600 sq ft block building with roll up doors, potential auto shop
- Opportunity to use one building and lease out the other building for additional income.
- Heated and cooled warehouse
- 3+ restrooms
- Multiple offices
- Showroom
- Built-in Kitchen
- 5 Roll-up doors