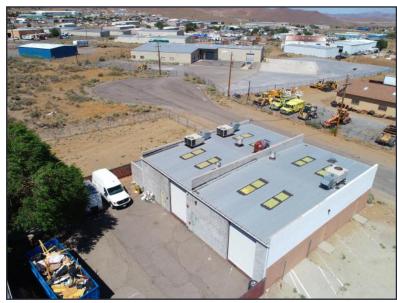

## TWO BUILDING INDUSTRIAL / COMMERCIAL OPPORTUNITY

(7,200 SQ FT + 3,600 SQ FT) 22 Cash Dr, Moundhouse, NV 89706

Industrial / Commercial property on a flat corner lot. 1 acre parcel with two separate buildings (7200 sq ft + 3600 sq ft), each with fenced yards and additional storage. Opportunity to use one building and lease out the other building for additional income. 4 separate heating/cooling zones in main building. Warehouse, professional offices, and showroom areas. High ceilings, 5 roll up doors, ample parking. Smaller building could be auto mechanic shop. 10 Minutes to Carson City. Reno, Lake Tahoe, and TRIC are all less than an hour drive. Easy access to major highways. Buildings currently used for storage.

## Highlights:

- 7200 sq ft metal building with roll up doors, high ceilings, office space, showroom, warehouse, fenced yard on a corner lot
- 3600 sq ft block building with roll up doors, potential auto shop
- Opportunity to use one building and lease out the other building for additional income.
- Heated and cooled warehouse
- 3+ restrooms
- Multiple offices
- Showroom
- Built-in Kitchen
- 5 Roll-up doors