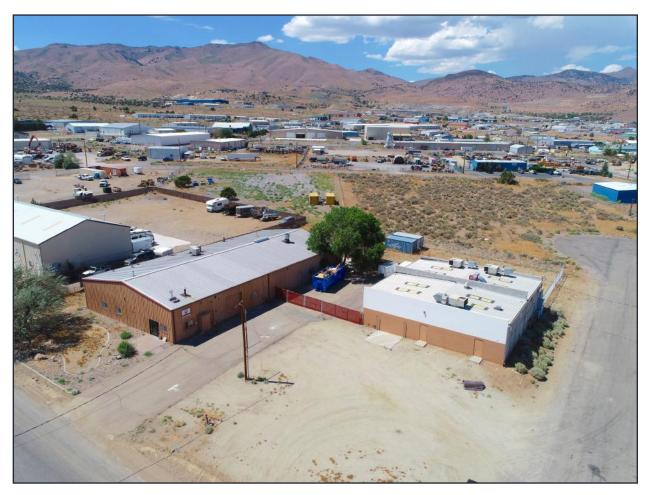

## TWO BUILDING INDUSTRIAL / COMMERCIAL OPPORTUNITY

(7,200 SQ FT + 3,600 SQ FT) 22 Cash Dr, Moundhouse, NV 89706

Industrial / Commercial property on a flat corner lot. 1 acre parcel with two separate buildings (7200 sq ft + 3600 sq ft), each with fenced yards and additional storage. Opportunity to use one building and lease out the other building for additional income. 4 separate heating/cooling zones in main building. Warehouse, professional offices, and showroom areas. High ceilings, 5 roll up doors, ample parking. Smaller building could be auto mechanic shop. 10 Minutes to Carson City. Reno, Lake Tahoe, and TRIC are all less than an hour drive. Easy access to major highways. Buildings currently used for storage.

## Highlights:

- 7200 sq ft metal building with roll up doors, high ceilings, office space, showroom, warehouse, fenced yard on a corner lot
- 3600 sq ft block building with roll up doors, potential auto shop
- Opportunity to use one building and lease out the other building for additional income.
- Heated and cooled warehouse
- 3+ restrooms
- Multiple offices
- Showroom
- Built-in Kitchen
- 5 Roll-up doors