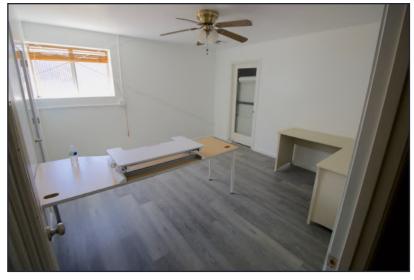

## TWO BUILDING INDUSTRIAL / COMMERCIAL OPPORTUNITY

(7,200 SQ FT + 3,600 SQ FT) 22 Cash Dr, Moundhouse, NV 89706

Industrial / Commercial property on a flat corner lot. 1 acre parcel with two separate buildings (7200 sq ft + 3600 sq ft), each with fenced yards and additional storage. Opportunity to use one building and lease out the other building for additional income. 4 separate heating/cooling zones in main building. Warehouse, professional offices, and showroom areas. High ceilings, 5 roll up doors, ample parking. Smaller building could be auto mechanic shop. 10 Minutes to Carson City. Reno, Lake Tahoe, and TRIC are all less than an hour drive. Easy access to major highways. Buildings currently used for storage.

## Highlights:

- 7200 sq ft metal building with roll up doors, high ceilings, office space, showroom, warehouse, fenced yard on a corner lot
- 3600 sq ft block building with roll up doors, potential auto shop
- Opportunity to use one building and lease out the other building for additional income.
- Heated and cooled warehouse
- 3+ restrooms
- Multiple offices
- Showroom
- Built-in Kitchen
- 5 Roll-up doors