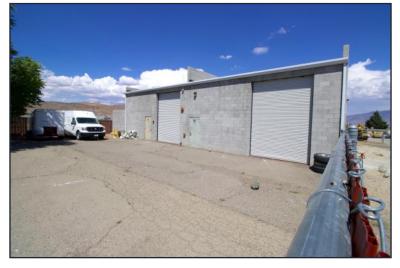

## Highlights:

- 7200 sq ft metal building with roll up doors, high ceilings, office space, showroom, warehouse, fenced yard on a corner lot
- 3600 sq ft block building with roll up doors, potential auto shop
- Opportunity to use one building and lease out the other building for additional income.
- Heated and cooled warehouse
- 3+ restrooms
- Multiple offices
- Showroom
- Built-in Kitchen
- 5 Roll-up doors