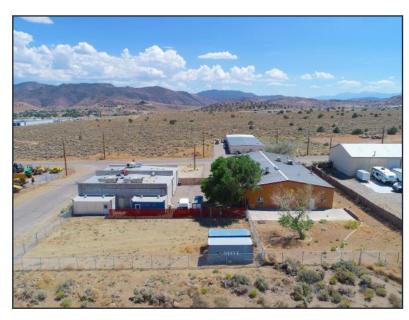

## TWO BUILDING INDUSTRIAL / COMMERCIAL OPPORTUNITY

(7,200 SQ FT + 3,600 SQ FT) 22 Cash Dr, Moundhouse, NV 89706

Industrial / Commercial property on a flat corner lot. 1 acre parcel with two separate buildings (7200 sq ft + 3600 sq ft), each with fenced yards and additional storage. Opportunity to use one building and lease out the other building for additional income. 4 separate heating/cooling zones in main building. Warehouse, professional offices, and showroom areas. High ceilings, 5 roll up doors, ample parking. Smaller building could be auto mechanic shop. 10 Minutes to Carson City. Reno, Lake Tahoe, and TRIC are all less than an hour drive. Easy access to major highways. Buildings currently used for storage.

## Highlights:

- 7200 sq ft metal building with roll up doors, high ceilings, office space, showroom, warehouse, fenced yard on a corner lot
- 3600 sq ft block building with roll up doors, potential auto shop
- Opportunity to use one building and lease out the other building for additional income.
- Heated and cooled warehouse
- 3+ restrooms
- Multiple offices
- Showroom
- Built-in Kitchen
- 5 Roll-up doors