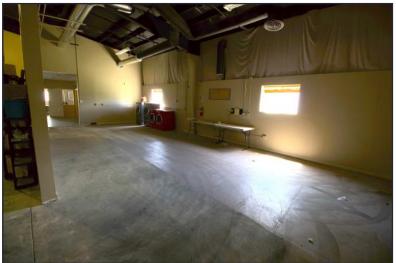

## TWO BUILDING INDUSTRIAL / COMMERCIAL OPPORTUNITY

(7,200 SQ FT + 3,600 SQ FT) 22 Cash Dr, Moundhouse, NV 89706

Industrial / Commercial property on a flat corner lot. 1 acre parcel with two separate buildings (7200 sq ft + 3600 sq ft), each with fenced yards and additional storage. Opportunity to use one building and lease out the other building for additional income. 4 separate heating/cooling zones in main building. Warehouse, professional offices, and showroom areas. High ceilings, 5 roll up doors, ample parking. Smaller building could be auto mechanic shop. 10 Minutes to Carson City. Reno, Lake Tahoe, and TRIC are all less than an hour drive. Easy access to major highways. Buildings currently used for storage.

## Highlights:

- 7200 sq ft metal building with roll up doors, high ceilings, office space, showroom, warehouse, fenced yard on a corner lot
- 3600 sq ft block building with roll up doors, potential auto shop
- Opportunity to use one building and lease out the other building for additional income.
- Heated and cooled warehouse
- 3+ restrooms
- Multiple offices
- Showroom
- Built-in Kitchen
- 5 Roll-up doors