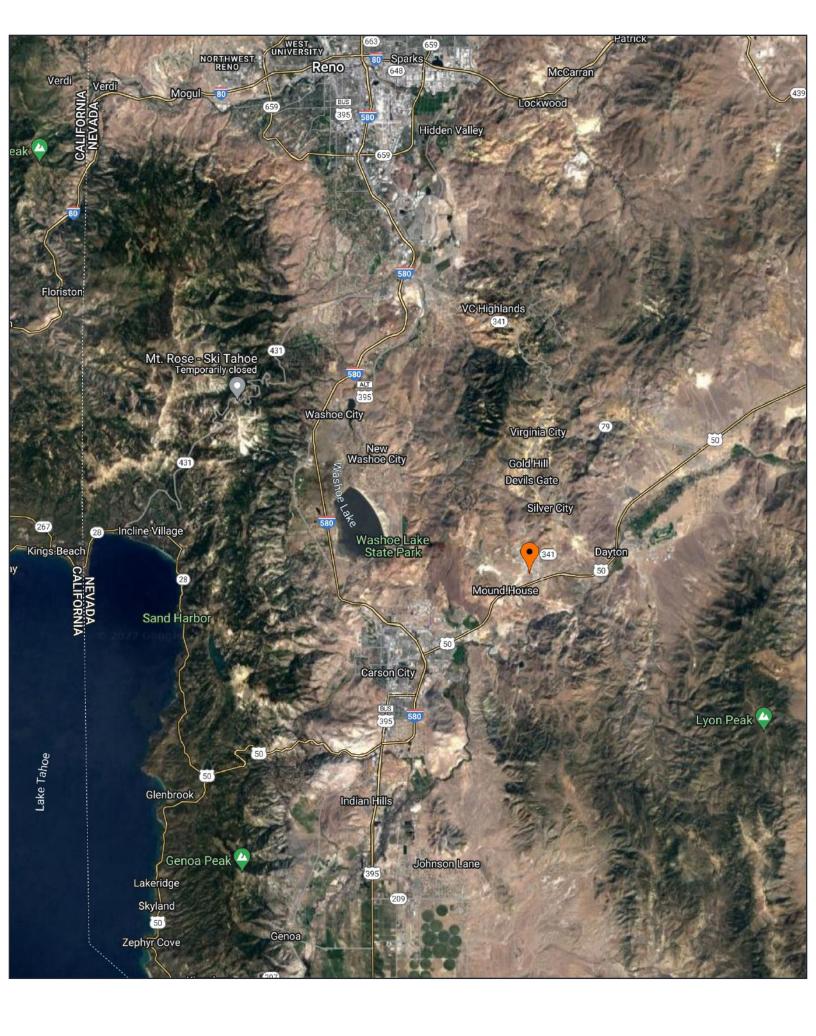

## TWO BUILDING INDUSTRIAL / COMMERCIAL OPPORTUNITY

(7,200 SQ FT + 3,600 SQ FT) 22 Cash Dr, Moundhouse, NV 89706

Industrial / Commercial property on a flat corner lot. 1 acre parcel with two separate buildings (7200 sq ft + 3600 sq ft), each with fenced yards and additional storage. Opportunity to use one building and lease out the other building for additional income. 4 separate heating/cooling zones in main building. Warehouse, professional offices, and showroom areas. High ceilings, 5 roll up doors, ample parking. Smaller building could be auto mechanic shop. 10 Minutes to Carson City. Reno, Lake Tahoe, and TRIC are all less than an hour drive. Easy access to major highways. Buildings currently used for storage.